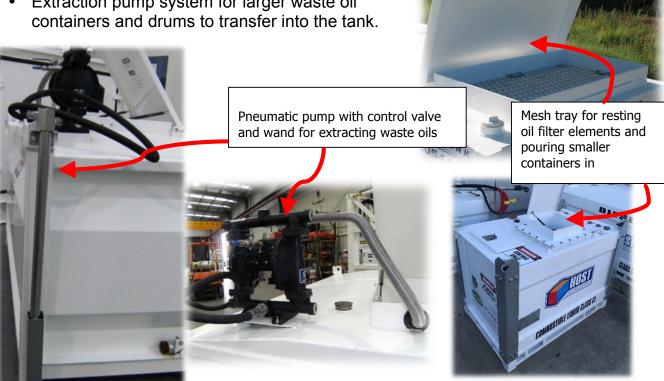

## Tanks Features:

- Draining point for pouring in waste oils.
- Hatch design has a basket mesh kit to cater for draining oil filters overnight and still allow for other waste oils to be drained at the same time. Hatch lid can be closed when oil filters are draining.
- Self Bunded Tank design for safer storage.
- Separate waste oil tank emptying suction point.
- Extraction pump system for larger waste oil